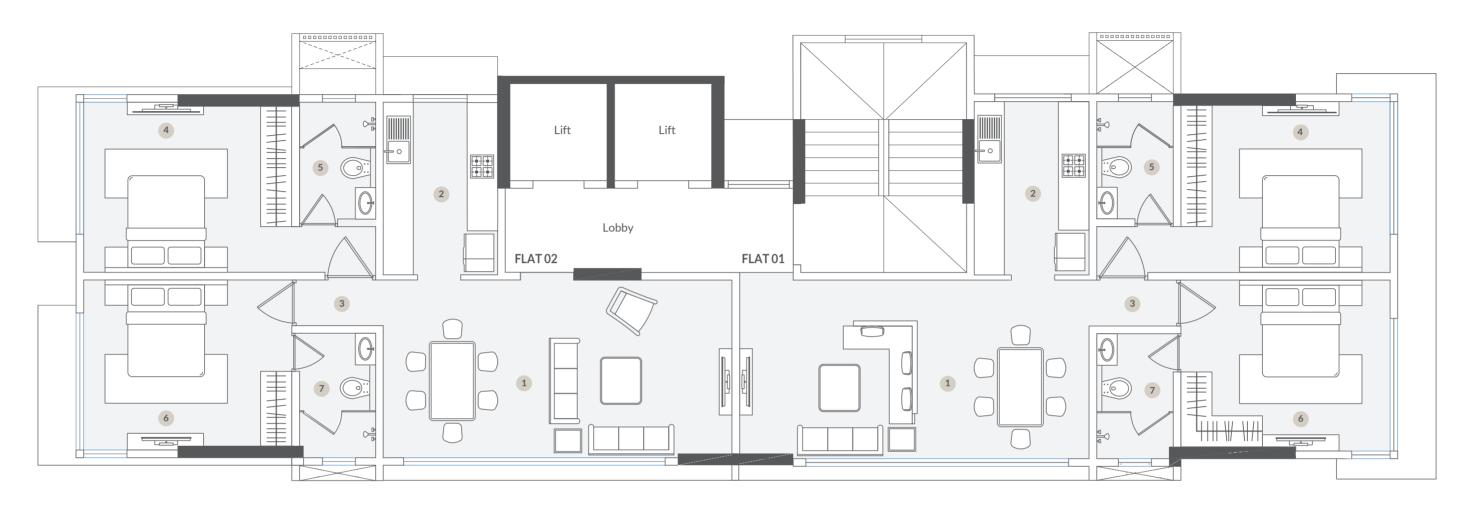

### Nearby

Restaurants

**♦** Shopping

**⇔** Schools

**Hospitals** 

FLAT NO. 1 | 2 BHK | 3<sup>rd</sup> to 11<sup>TH</sup> Floor

| Sr. No. | Description     | Area in Sq. Mt. | Sizes         | Area in Sq. Mt. |
|---------|-----------------|-----------------|---------------|-----------------|
| 1       | Living & Dining | 24.13           | 22'6" x 11'6" | 259.74          |
| 2       | Kitchen         | 7.80            | 7'5" x 11'2"  | 83.96           |
| 3       | Passage         | 1.54            | 5'5" x 2'11"  | 16.58           |
| 4       | Master Bed      | 15.37           | 13'5" x 2'11" | 165.44          |
|         |                 |                 | 5'5" x 2'11"  |                 |
| 5       | Master Toilet   | 3.56            | 5'3" x 7'7"   | 38.32           |
| 6       | Bed - 1         | 13.80           | 13'5" x 11'0" | 148.54          |
| 7       | Toilet - 1      | 3.78            | 5'1" x 8'2"   | 40.69           |
|         | Internal Walls  | 2.67            | -             | 28.74           |
|         | TOTAL           | 72.65           | -             | 782.00          |
|         |                 |                 | RERA AREA     | 782.00          |
|         |                 |                 |               |                 |

RERA No. P51800023799

| Sr. No. | Description     | Area in Sq. Mt. | Sizes         | Area in Sq. Mt. |
|---------|-----------------|-----------------|---------------|-----------------|
| 1       | Living & Dining | 24.13           | 22'6" x 11'6" | 259.74          |
| 2       | Kitchen         | 7.80            | 7'5" x 11'2"  | 83.96           |
| 3       | Passage         | 1.54            | 5'5" x 2'11"  | 16.58           |
| 4       | Master Bed      | 15.37           | 13'5" x 2'11" | 165.44          |
|         |                 |                 | 5'5" x 2'11"  |                 |
| 5       | Master Toilet   | 3.56            | 5'3" x 7'7"   | 38.32           |
| 6       | Bed - 1         | 13.80           | 13'5" x 11'0" | 148.54          |
| 7       | Toilet - 1      | 3.78            | 5'1" x 8'2"   | 40.69           |
|         | Internal Walls  | 2.67            | -             | 28.74           |
|         | TOTAL           | 72.65           | -             | 782.00          |
|         |                 |                 | RERA AREA     | 782.00          |
|         |                 |                 |               |                 |