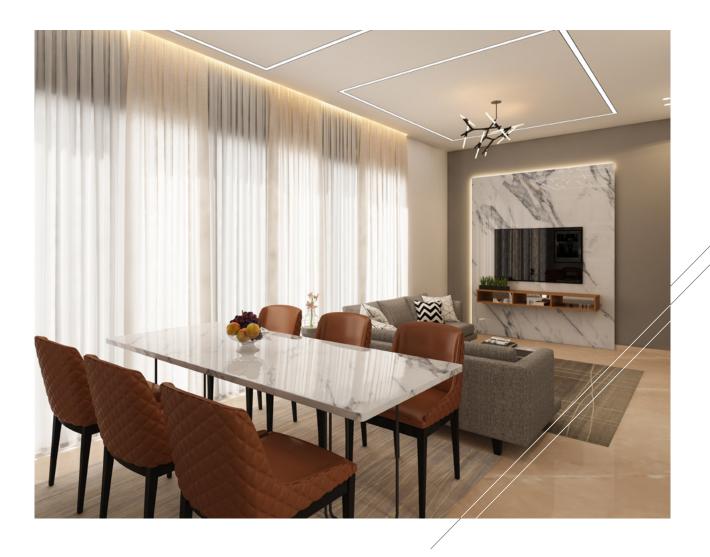

# Z16's expertly crafted interiors are designed with livability in mind

Textured Finishes, Glossy Accents, and a modern colour scheme add a distinctive character to each stylish residence.

### INTERNAL AMENITIES

- Italian Marble/ Wooden Flooring
- Heavy section Anodizing/ Powder Coating Aluminium sliding full height windows (Beam to Skirts)
- Granite Kitchen platform with stainless steel sink and Modular Kitchen
- Branded Fittings and Fixtures in your entire apartment
- Internal Walls and Ceilings in POP Finish.
- Anti-Skid flooring in Wet Areas
- Legrand switches and LED lights