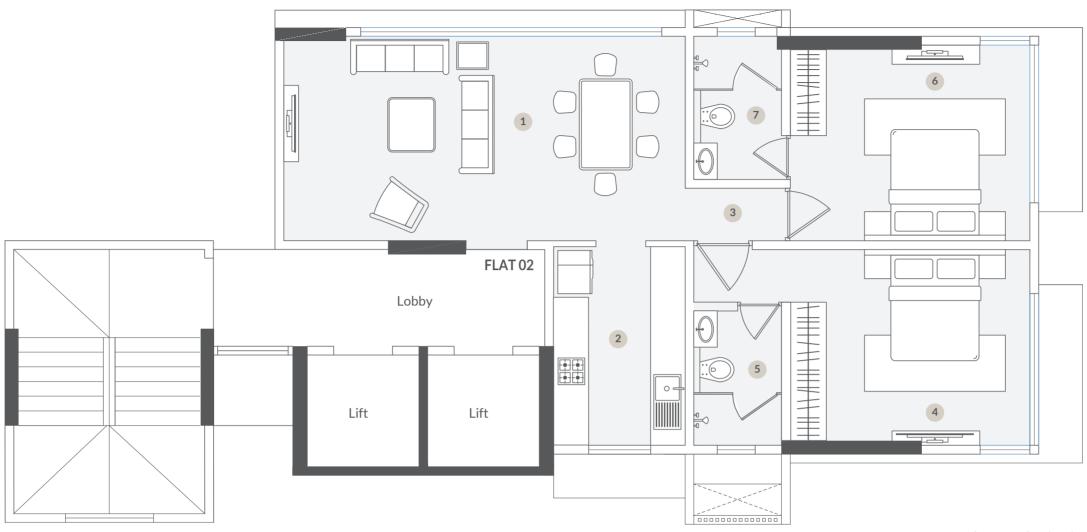

Corporate Office

Rahejas, 61, S.V. Road

Contact Us

www.sraheja.com | sales@sraheja.com +91 22 2604 5107 / 5966 | +91 97730 41000 RERA No. P51800023799

FLAT NO. 2 | 2 BHK | 3<sup>rd</sup> - 6<sup>th</sup> and 8<sup>th</sup> - 11<sup>th</sup> Floor

### FLAT NO. 2 | 1 BHK

| ı. Mt. |
|--------|
|        |
|        |
|        |
|        |
|        |
|        |
|        |
|        |
|        |
|        |

Z16
BANDRA WEST

Corporate Office Rahejas, 61, S.V. Road