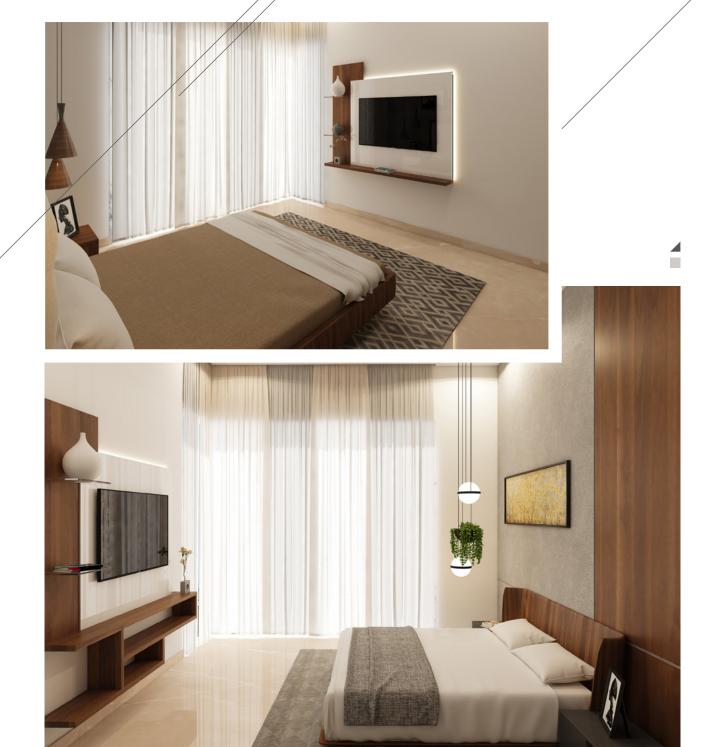

# Z16's expertly crafted interiors are designed with livability in mind

Textured Finishes, Glossy Accents, and a modern colour scheme add a distinctive character to each stylish residence.

### INTERNAL AMENITIES

- Italian Marble/ Wooden Flooring
- Heavy section Anodizing/ Powder Coating Aluminium sliding full height windows (Beam to Skirts)
- Granite Kitchen platform with stainless steel sink and Modular Kitchen
- Branded Fittings and Fixtures in your entire apartment
- Internal Walls and Ceilings in POP Finish.
- Anti-Skid flooring in Wet Areas
- Legrand switches and LED lights