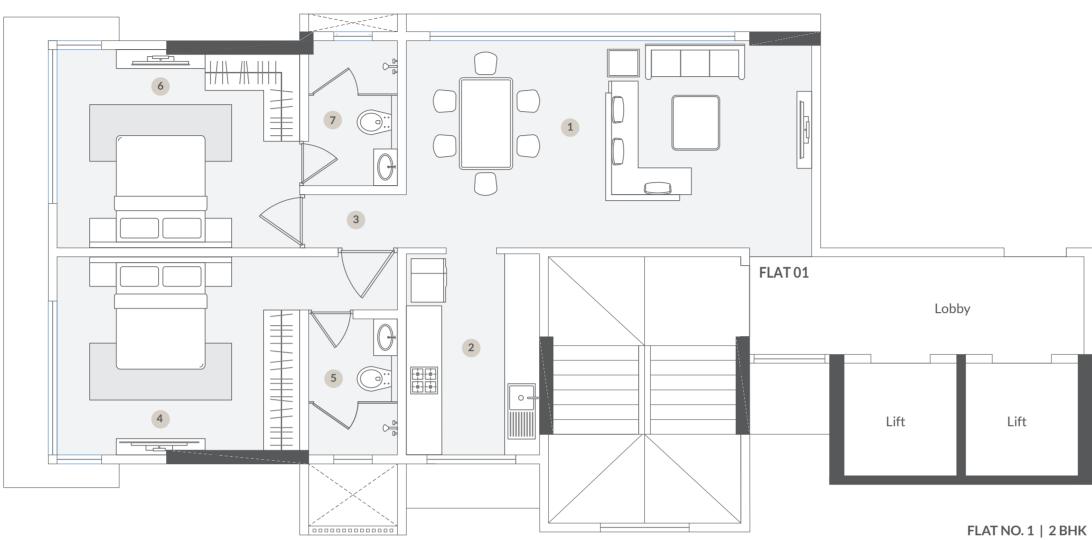

### Nearby

Restaurants

**♦** Shopping

**⇔** Schools

**Hospitals** 

FLAT NO. 1 | 2 BHK | 3<sup>rd</sup> to 11<sup>TH</sup> Floor

| Sr. No. | Description     | Area in Sq. Mt. | Sizes         | Area in Sq. Mt. |
|---------|-----------------|-----------------|---------------|-----------------|
| 1       | Living & Dining | 24.13           | 22'6" x 11'6" | 259.74          |
| 2       | Kitchen         | 7.80            | 7'5" x 11'2"  | 83.96           |
| 3       | Passage         | 1.54            | 5'5" x 2'11"  | 16.58           |
| 4       | Master Bed      | 15.37           | 13'5" x 2'11" | 165.44          |
|         |                 |                 | 5'5" x 2'11"  |                 |
| 5       | Master Toilet   | 3.56            | 5'3" x 7'7"   | 38.32           |
| 6       | Bed - 1         | 13.80           | 13'5" x 11'0" | 148.54          |
| 7       | Toilet - 1      | 3.78            | 5'1" x 8'2"   | 40.69           |
|         | Internal Walls  | 2.67            | -             | 28.74           |
|         | TOTAL           | 72.65           | -             | 782.00          |
|         |                 |                 | RERA AREA     | 782.00          |
|         |                 |                 |               |                 |