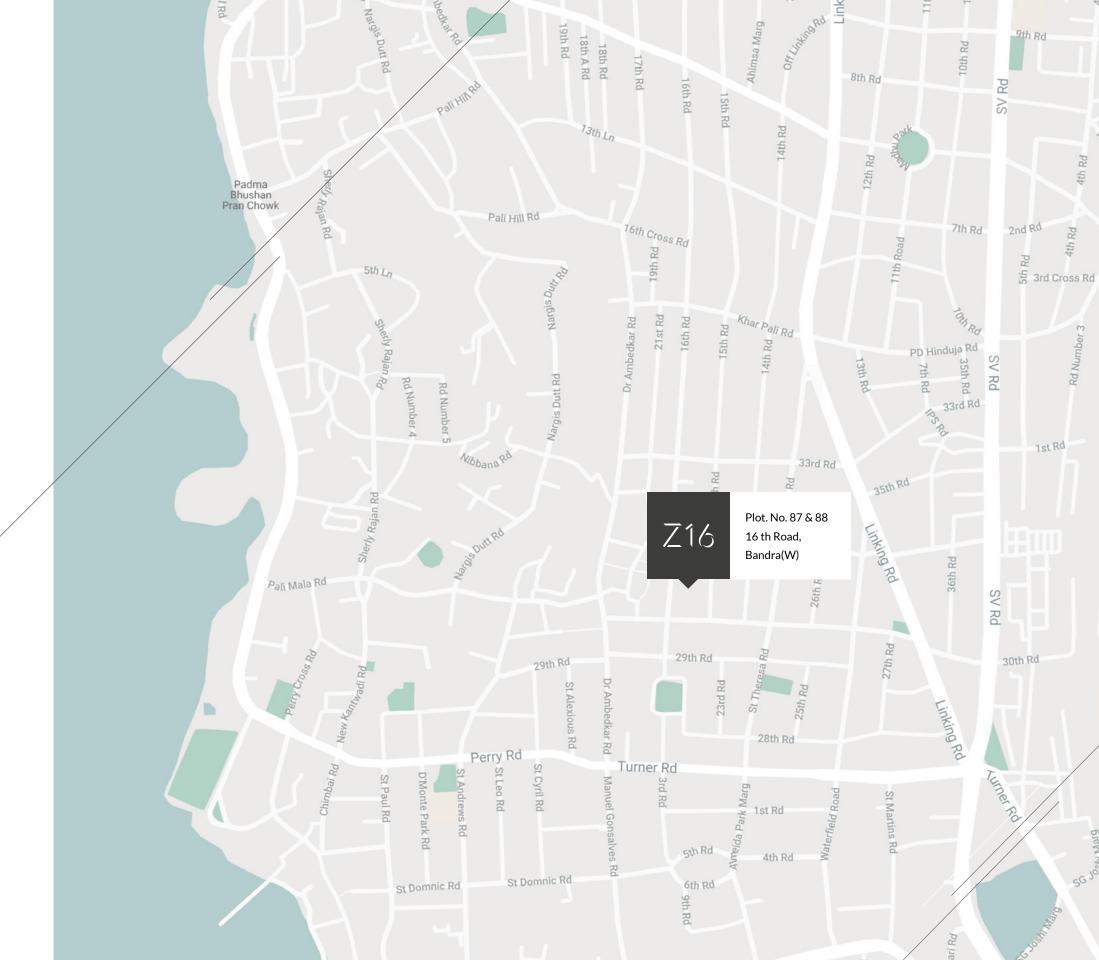

### Uptown is an understatement.

Bandra, without a question is one of the most desirable neighbourhoods in Mumbai. Its a gilded enclave of the cities most elite residences, and at Z16, its minutes from your doorstep.

### Nearby

Restaurants

**♦** Shopping

**⇔** Schools

**Hospitals** 

FLAT NO. 1 | 2 BHK | 3<sup>rd</sup> to 11<sup>TH</sup> Floor

| Sr. No. | Description     | Area in Sq. Mt. | Sizes         | Area in Sq. Mt. |
|---------|-----------------|-----------------|---------------|-----------------|
| 1       | Living & Dining | 24.13           | 22'6" x 11'6" | 259.74          |
| 2       | Kitchen         | 7.80            | 7'5" x 11'2"  | 83.96           |
| 3       | Passage         | 1.54            | 5'5" x 2'11"  | 16.58           |
| 4       | Master Bed      | 15.37           | 13'5" x 2'11" | 165.44          |
|         |                 |                 | 5'5" x 2'11"  |                 |
| 5       | Master Toilet   | 3.56            | 5'3" x 7'7"   | 38.32           |
| 6       | Bed - 1         | 13.80           | 13'5" x 11'0" | 148.54          |
| 7       | Toilet - 1      | 3.78            | 5'1" x 8'2"   | 40.69           |
|         | Internal Walls  | 2.67            | -             | 28.74           |
|         | TOTAL           | 72.65           | -             | 782.00          |
|         |                 |                 | RERA AREA     | 782.00          |
|         |                 |                 |               |                 |