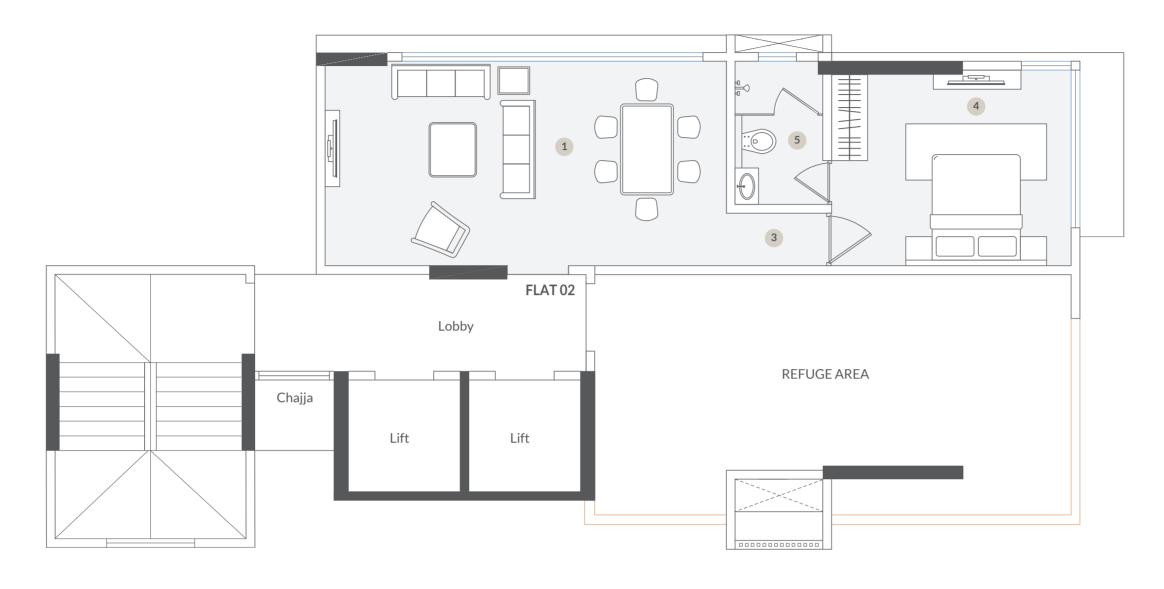

Corporate Office

Rahejas, 61, S.V. Road

Contact Us

www.sraheja.com | sales@sraheja.com +91 22 2604 5107 / 5966 | +91 97730 41000 RERA No. P51800023799

FLAT NO. 2 | 2 BHK | 3<sup>rd</sup> - 6<sup>th</sup> and 8<sup>th</sup> - 11<sup>th</sup> Floor

RERA No. P51800023799

| Sr. No. | Description     | Area in Sq. Mt. | Sizes         | Area in Sq. Mt. |
|---------|-----------------|-----------------|---------------|-----------------|
| 1       | Living & Dining | 24.13           | 22'6" x 11'6" | 259.74          |
| 2       | Kitchen         | 7.80            | 7'5" x 11'2"  | 83.96           |
| 3       | Passage         | 1.54            | 5'5" x 2'11"  | 16.58           |
| 4       | Master Bed      | 15.37           | 13'5" x 2'11" | 165.44          |
|         |                 |                 | 5'5" x 2'11"  |                 |
| 5       | Master Toilet   | 3.56            | 5'3" x 7'7"   | 38.32           |
| 6       | Bed - 1         | 13.80           | 13'5" x 11'0" | 148.54          |
| 7       | Toilet - 1      | 3.78            | 5'1" x 8'2"   | 40.69           |
|         | Internal Walls  | 2.67            | -             | 28.74           |
|         | TOTAL           | 72.65           | -             | 782.00          |
|         |                 |                 | RERA AREA     | 782.00          |
|         |                 |                 |               |                 |